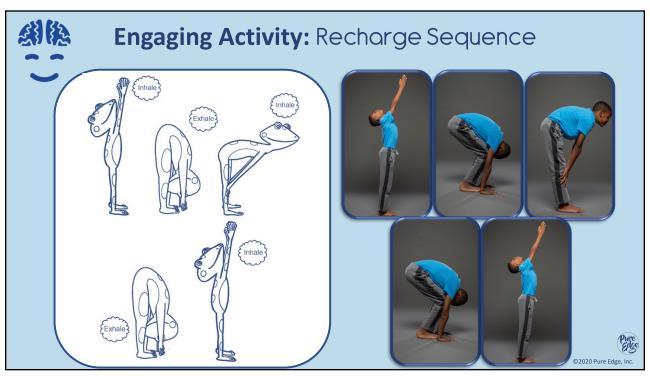

### **Brain Breaks**

- 1. Starfish Breathing
- 2. Recharge Sequence
- 3. Seated or Standing Kite
- 4. Tree
- 5. Guided Rest / Body Scan

17

Please Note: You will receive a follow-up email within 24 hours of this session and that will serve as your confirmation of attendance.