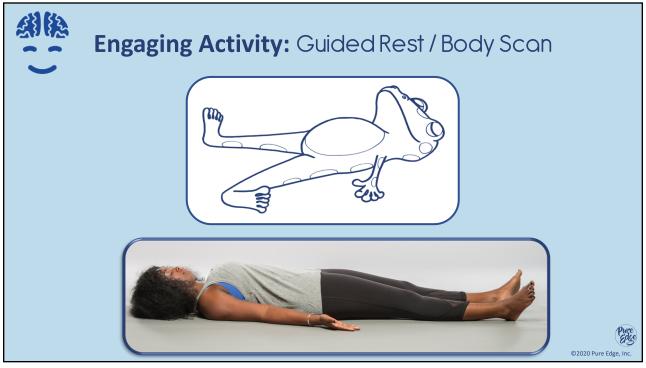

### **Brain Breaks**

- 1. Starfish Breathing
- 2. Recharge Sequence
- 3. Seated or Standing Kite
- 4. Tree
- 5. Guided Rest / Body Scan

17

Please Note: You will receive a follow-up email within 24 hours of this session and that will serve as your confirmation of attendance.