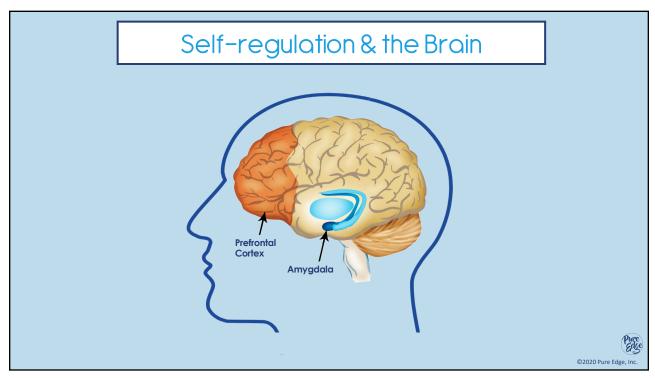

## Stress Response

"Gas Pedal"
Sympathetic Nervous System:
Fight or Flight

"Brake"
Parasympathetic Nervous System:
Rest and Digest

©2020 Pure Edge, Inc.

https://www.health.harvard.edu/staying-healthy/understanding-the-stress-response Image Sources: https://www.shutterstock.com/video/clip-22377115-tired, https://ggia.berkeley.edu/practice