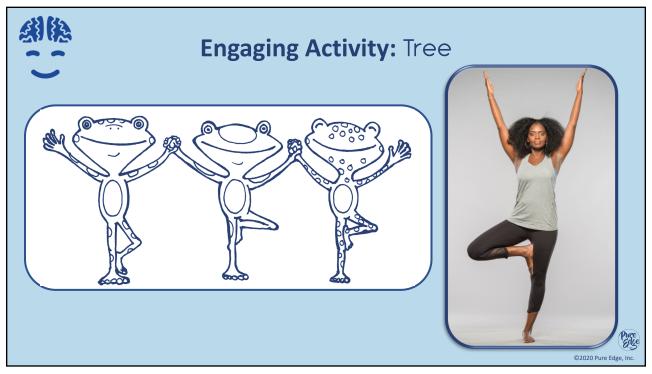

### **Brain Breaks**

- 1. Starfish Breathing
- 2. Recharge Sequence
- 3. Seated or Standing Kite
- 4. Tree
- 5. Guided Rest / Body Scan

17

Please Note: You will receive a follow-up email within 24 hours of this session and that will serve as your confirmation of attendance.