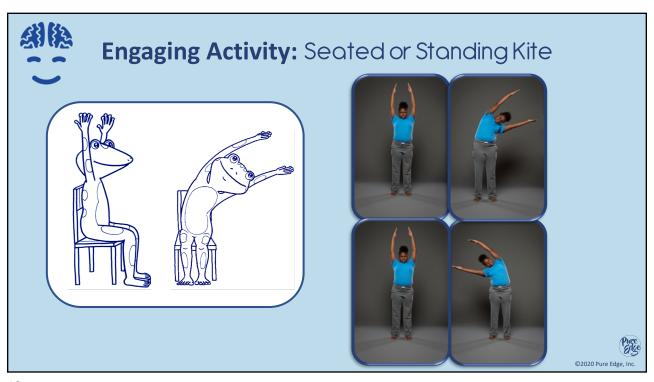

### **Brain Breaks**

- 1. Starfish Breathing
- 2. Recharge Sequence
- 3. Seated or Standing Kite
- 4. Tree
- 5. Guided Rest / Body Scan

17

Please Note: You will receive a follow-up email within 24 hours of this session and that will serve as your confirmation of attendance.