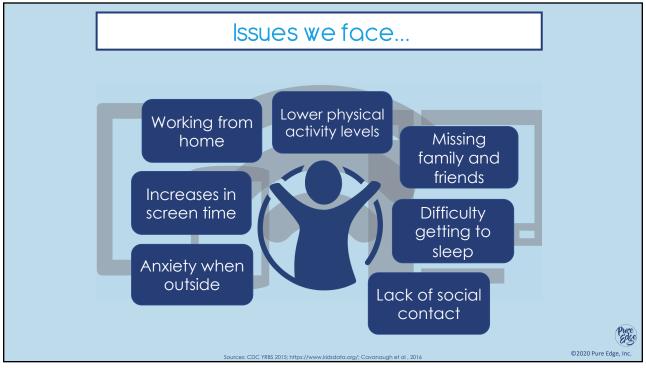

Session: Educator Self-Care Series: Strategies to
Increase Energy and Vitality
Trainer: Gill McClean
Director of Professional Development

### **Getting Started:**

- 1. If you have any questions, please type them into the Q&A box!
- 2. You will receive a follow-up email within 24 hours of this session and that will serve as your certificate of completion.



Follow us @pureedgeinc Website: www.pureedgeinc.org Email: getmoving@pureedgeinc.org



1



## Who We Are

**Pure Edge, Inc. (PEI)** is a private operating foundation that provides direct service to organizations through professional development & strategy thought partnership.

PEI also provides grants to national organizations that advance the work of whole child development & SEL.



3

# Welcoming Activity: Mindful Minute













## Stress Response



"Gas Pedal"
Sympathetic Nervous System:
Fight or Flight



"Brake"
Parasympathetic Nervous System:
Rest and Digest

©2020 Pure Edge, Inc.

https://www.health.harvard.edu/staying-healthy/understanding-the-stress-response Image Sources: https://www.shutterstock.com/video/clip-22377115-tired, https://ggia.berkeley.edu/practice

9















## **Takeaways**

#### Circle back:

• Gill – you will need to fill this part in

### Breath, Move & Rest Review

### **Brain Breaks**

- 1. Starfish Breathing
- 2. Recharge Sequence
- 3. Seated or Standing Kite
- 4. Tree
- 5. Guided Rest / Body Scan



17





Please Note: You will receive a follow-up email within 24 hours of this session and that will serve as your confirmation of attendance.

### Thank you for joining us!