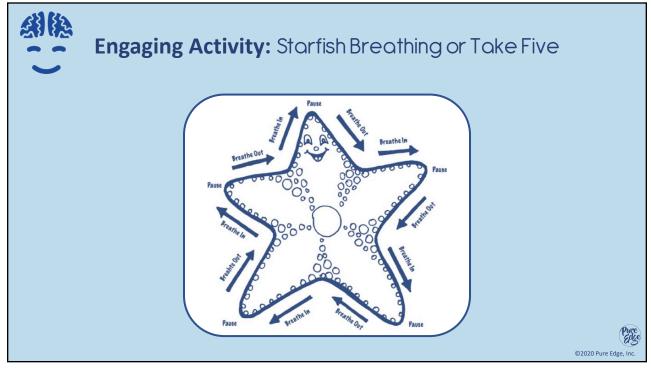

### **Brain Breaks**

- 1. Starfish Breathing
- 2. Recharge Sequence
- 3. Seated or Standing Kite
- 4. Tree
- 5. Guided Rest / Body Scan

17

Please Note: You will receive a follow-up email within 24 hours of this session and that will serve as your confirmation of attendance.