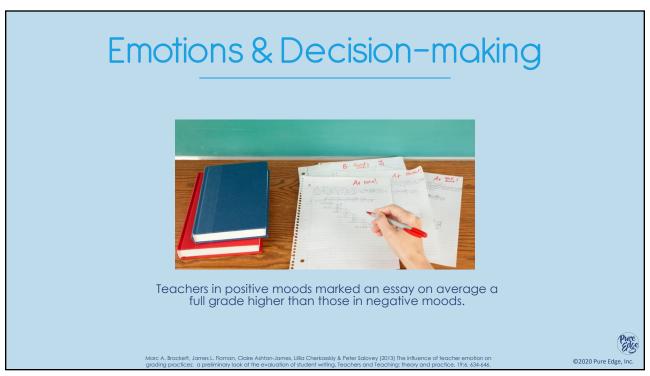

## Stress Response

"Gas Pedal"
Sympathetic Nervous System:
Fight or Flight

"Brake"
Parasympathetic Nervous System:
Rest and Digest

©2020 Pure Edge, Inc.

https://www.health.harvard.edu/staying-healthy/understanding-the-stress-response Image Sources: https://www.shutterstock.com/video/clip-22377115-tired, https://ggia.berkeley.edu/practice