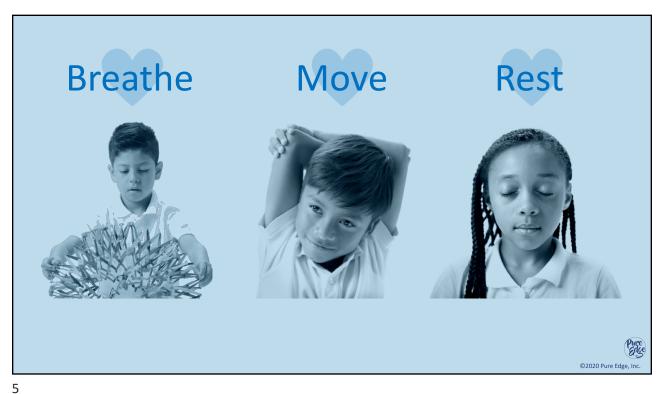

!

Session: Educator Self-Care Series: Strategies to
Increase Energy and Vitality
Trainer: Gill McClean
Director of Professional Development

### **Getting Started:**

- 1. If you have any questions, please type them into the Q&A box!
- 2. You will receive a follow-up email within 24 hours of this session and that will serve as your certificate of completion.



Follow us @pureedgeinc Website: www.pureedgeinc.org Email: getmoving@pureedgeinc.org



1



## Who We Are

**Pure Edge, Inc. (PEI)** is a private operating foundation that provides direct service to organizations through professional development & strategy thought partnership.

PEI also provides grants to national organizations that advance the work of whole child development & SEL.



3

# Welcoming Activity: Mindful Minute













## Stress Response



"Gas Pedal"
Sympathetic Nervous System:
Fight or Flight



"Brake"
Parasympathetic Nervous System:
Rest and Digest

©2020 Pure Edge, Inc.

https://www.health.harvard.edu/staying-healthy/understanding-the-stress-response Image Sources: https://www.shutterstock.com/video/clip-22377115-tired, https://ggia.berkeley.edu/practice

9















## **Takeaways**

#### Circle back:

• Gill – you will need to fill this part in

### Breath, Move & Rest Review

### **Brain Breaks**

- 1. Starfish Breathing
- 2. Recharge Sequence
- 3. Seated or Standing Kite
- 4. Tree
- 5. Guided Rest / Body Scan



17





Please Note: You will receive a follow-up email within 24 hours of this session and that will serve as your confirmation of attendance.

### Thank you for joining u