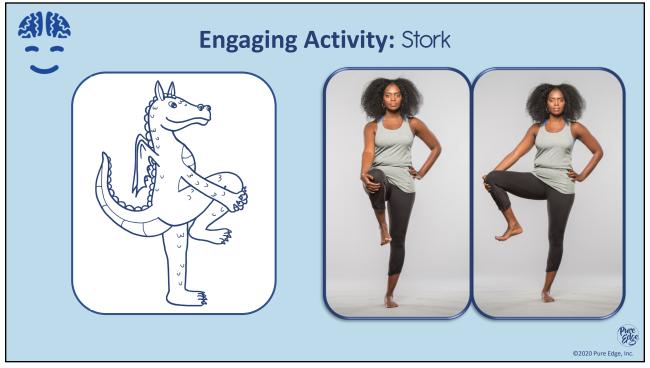

## Thank you for joining us!

Session: Educator Self-Care Series:
 Mindful Movement
 Trainer: Gill McClean
Director of Professional Development