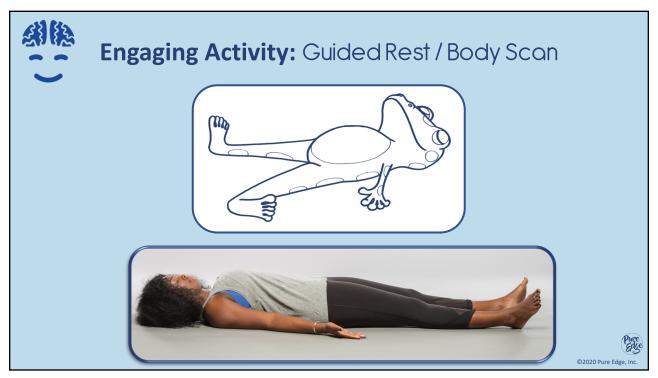

## Thank you for joining us!

Session: Educator Self-Care Series:
 Mindful Movement
 Trainer: Gill McClean
Director of Professional Development