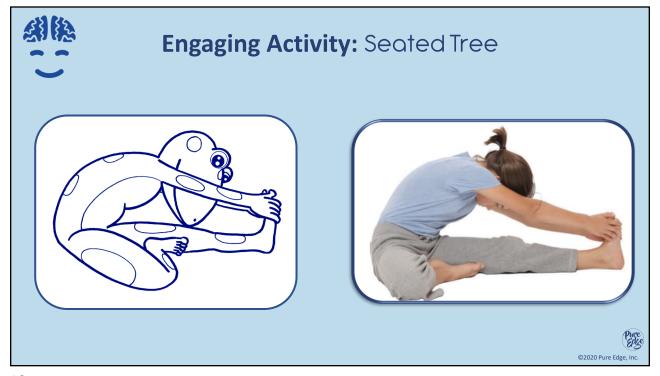

## Thank you for joining us!

Session: Educator Self-Care Series:
 Mindful Movement
 Trainer: Gill McClean
Director of Professional Development