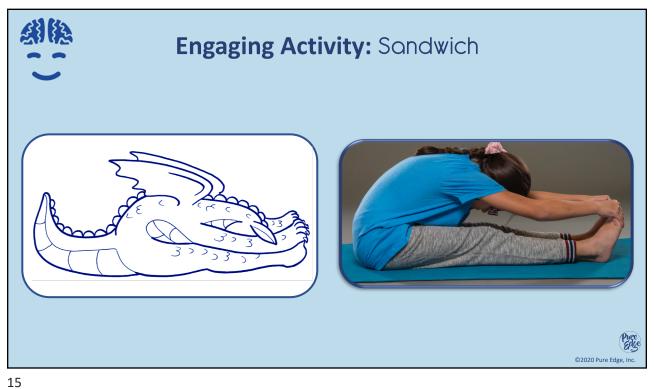

## Thank you for joining us!

Session: Educator Self-Care Series:
 Mindful Movement
 Trainer: Gill McClean
Director of Professional Development