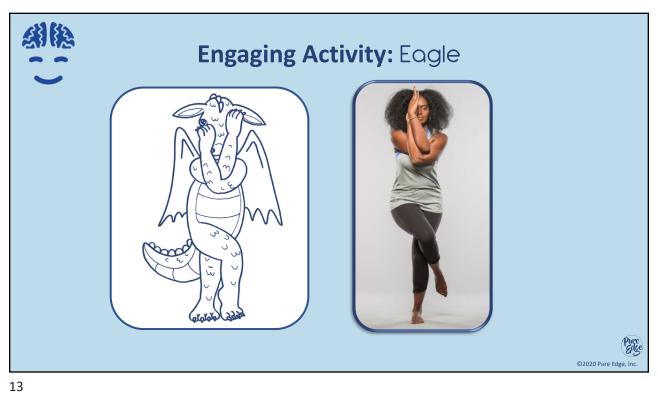

3

Engaging Activity: Storfish Breathing or Take Five

Pause

Pause

Pause

Pause

C2220 Pure Edge, Inc.

Engaging Activity: Storfish Breathing or Take Five