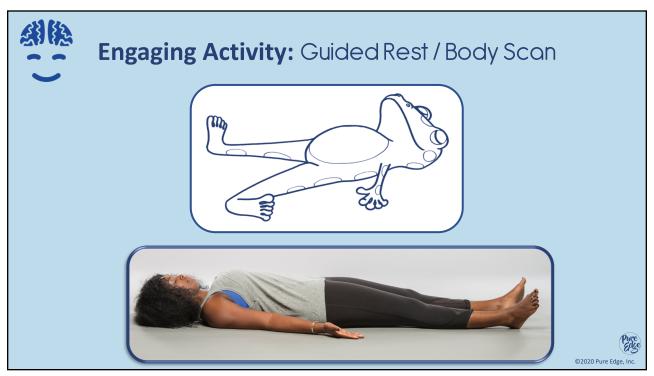

3

Engaging Activity: Storfish Breathing or Take Five

Pause

Pause

Pause

Pause

C2220 Pure Edge, Inc.

Engaging Activity: Storfish Breathing or Take Five