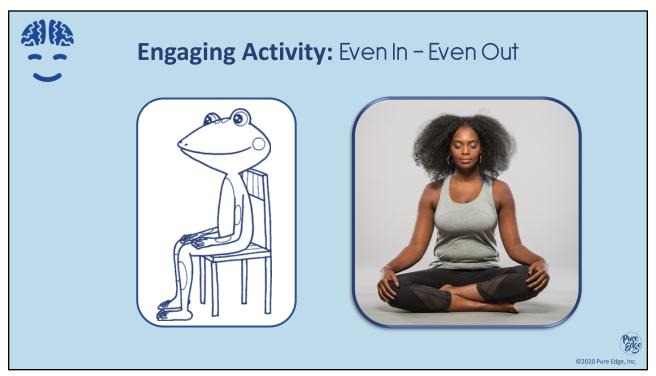

3

Engaging Activity: Storfish Breathing or Take Five

Pause

Pause

Pause

Pause

C2220 Pure Edge, Inc.

Engaging Activity: Storfish Breathing or Take Five